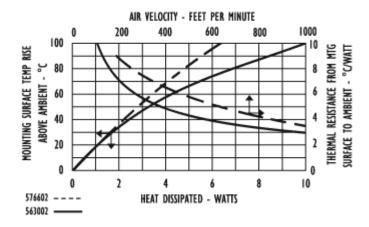

Standard Products Found Page 1 of 2



## For use with TO-220 packages

#### 576602t00000 vis#002450



# Mechanical Outline Drawing



H Dim 24.1 (0.95)

| Thermal<br>Resistance | 16.6 |
|-----------------------|------|
|-----------------------|------|

Thermal resistance value is based on a 75°C rise in natural convection

#### Thermal Curves



### **Product Information**

| 12 Digit<br>Part # | Description                      | Finish         | Board Mounting                        |
|--------------------|----------------------------------|----------------|---------------------------------------|
| 576602t00000       | Black Paint with solderable tabs | Black<br>Paint | <u>View Hole</u><br><u>Dimensions</u> |

#### Not Exactly what you need?

We offer several options for those applications which require a more unique solution. For slight modifications of this part or other attachment options, finishes, and interface materials, contact your local representative. Challenge us with your thermal requirements - we can design custom solutions.

For technical help with our Standard Products, please call (603) 223-1921, or contact yo