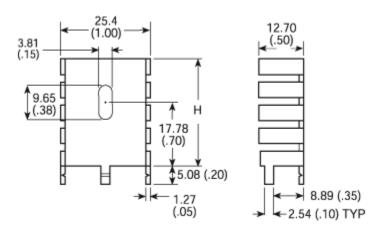

# Mechanical Outline Drawing

H Dim 24.1 (0.95)

| Thermal<br>Resistance | 16.6 |
|-----------------------|------|
|-----------------------|------|

Thermal resistance value is based on a 75°C rise in natural convection